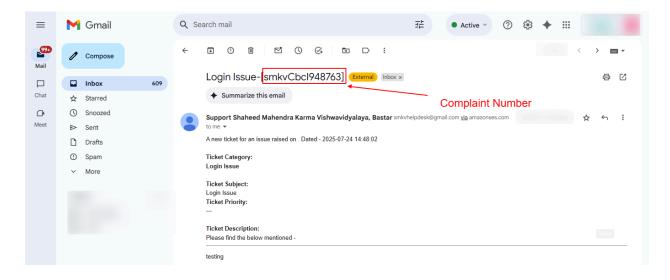

You can use it to track the status of your complaint.

If you haven't submitted a complaint yet, please write your complaint in the box below and click the **Submit** button.

As soon as you submit your complaint, a **Complaint Number** will be sent to your email. You can use that number to **search and track** your complaint status anytime.