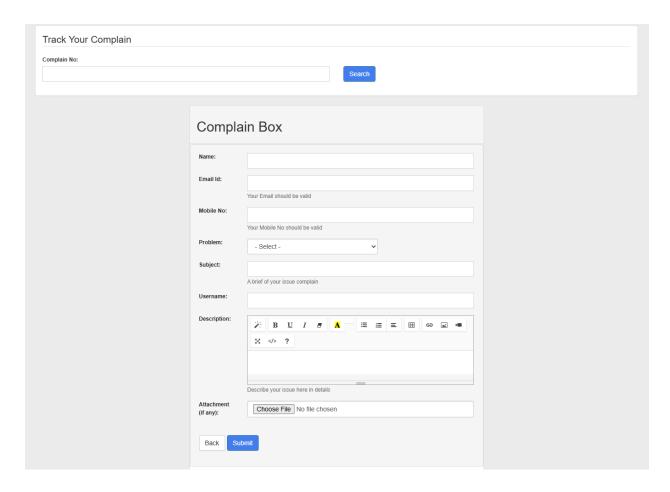

## How to Submit a Complaint

If you want to file a complaint, please first click on the link given below:

https://smkv.ucanapply.com/ticketing/create

If you have previously submitted a complaint, you will now see the "Track Your Complaint" field.

You can use it to track the status of your complaint.

If you haven't submitted a complaint yet, please write your complaint in the box below and click the **Submit** button.

As soon as you submit your complaint, a **Complaint Number** will be sent to your email. You can use that number to **search and track** your complaint status anytime.